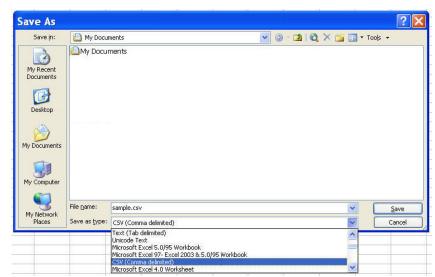

You will need to save your list as a .csv file. Follow these instructions from Excel:

- Click File and Save As
- Under "Save as type:", use the drop down to select CSV (Comma Delimited)
- Click Save
- Upload this file